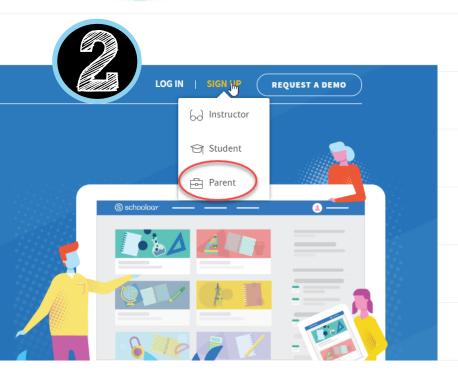

## Schoology Login Information

Go to: www.schoology.com

Enter your Parent Access Code. This is a 12-digit code in xxxx-xxxx-xxxx format that you received from one of your child's instructors.

Back

Fill out the form with your information.