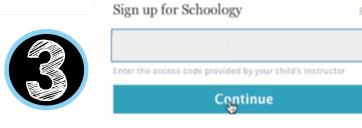

## Schoology Login Information

Go to: www.schoology.com

Enter your Parent Access Code. This is a 12-digit code in xxxx-xxxx-xxxx format that you received from one of your child's instructors.

Back

Fill out the form with your information.